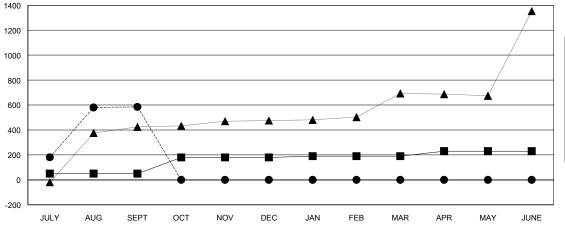

## GOALS AND ACTUAL NEW CLUBS CUMULATIVE

| -■- MEMBER GROWTH NET GOAL        |
|-----------------------------------|
| - ● - MEMBER GROWTH ACTUAL        |
| - ▲ - LAST YEAR MEMBERSHIP ACTUAL |
|                                   |
|                                   |
|                                   |