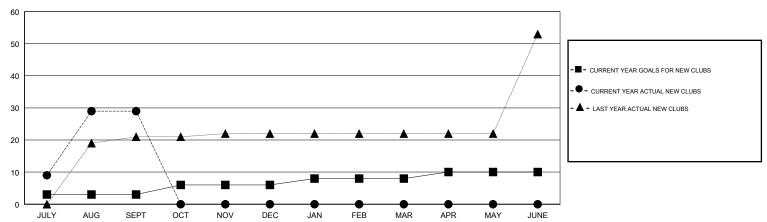

## GOALS AND ACTUAL NEW CLUBS CUMULATIVE

| -■- MEMBER GROWTH NET GOAL        |
|-----------------------------------|
| - ● - MEMBER GROWTH ACTUAL        |
| - ▲ - LAST YEAR MEMBERSHIP ACTUAL |
|                                   |
|                                   |
|                                   |